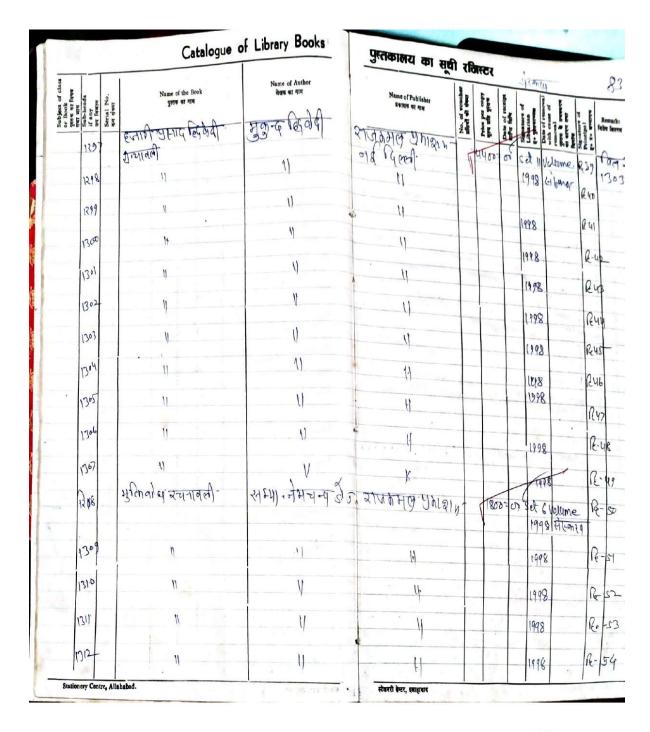

|                                         |                    |            |                                            |                               | पुस्तकालय का सूची रिजस्टर         |               |                                 |                               |                                         |                                                         | 13                      |                  |
|-----------------------------------------|--------------------|------------|--------------------------------------------|-------------------------------|-----------------------------------|---------------|---------------------------------|-------------------------------|-----------------------------------------|---------------------------------------------------------|-------------------------|------------------|
| gene er freu<br>gene er freu<br>ger urv | if any<br>sq ferre | Serial No. | Name of the Book<br>पुरुष का नाम           | Nume of Author<br>सेखक का नाम | Name of Publisher<br>Rester of my | No. of wouche | Price per copy<br>apr afte genu | Date of receipt<br>arres fafe | Librarian Date of removal               | with cause of removal grow & versette or erre out ferte | ignature of<br>rincipal | Rema<br>faire fa |
| ,                                       | 9 <b>8</b> 0       |            | आसुनिक्र भागत वा इति छल                    | भ रुम रुस ट्यामी              | मना जीवनकेवार नहीं विकरी          |               | 30020                           |                               |                                         | sh-75                                                   | × 2 5                   | 11               |
| ,                                       | 1941               |            |                                            | । इस- एव ब्यामी नामिनी-       | इना भी चित्रिकार्स असपुर          |               |                                 |                               |                                         |                                                         |                         | 1                |
| 1                                       | 942                |            | अकवर तथा जहां गरि                          | न और नाव उपाध्याय             | नाई में पारकश्रम अवयुर            |               | 45020                           |                               | 100000000000000000000000000000000000000 | 38.76                                                   | 1                       | ,                |
| ,                                       | 1943               |            | अन्वर से औरंगजेव                           | उच्ल्यू रूच मोरबंध            | ब्ये. मृ स्थिवही मितवली.          |               | 295=0                           | 1                             | 1 1                                     | SQ.77                                                   |                         | 1                |
| •                                       | •                  |            | 1.                                         |                               | गन्य क्राब्मी नहीं दिल्ली         |               | 27520                           |                               | -                                       | इति - 78                                                |                         |                  |
|                                         | 944                | 1          | अक्षयर की खेलु है समय भागत                 | ग सु धा किरल सिन्हा           | च-म जिल्ली नई पिल्ली              |               | _ ~                             | 1                             | 1997                                    |                                                         | 1                       | 1                |
| 198)+                                   | 145                | M          | अव्यक्ति । ख्याम्य स्मीका                  | श लेन्ड पटेरिया               | निमात निमान विल्ली                |               | 275=                            |                               | 1996                                    | 58.79                                                   |                         | 1                |
| 1                                       | 946                |            | अम्हलानन्य योजी ना शेस्कृत                 | डनका किरव याएव                | क्रांतिय तार्थितिये । विस्        |               | 1700                            | 00                            | 5000                                    |                                                         | 4                       | +                |
|                                         |                    |            | भाहित्व भारत को योगपान                     |                               | अवस्य                             |               | 352=                            | tro                           | -                                       | (alga)                                                  | 7                       | +                |
| 1                                       | 947                |            | अगदिवासी राजुवाय में स्वारच्य मे           | क्राष्ट्र अंश प्रिंग्याम      | शकत धरिता क्षेत्रन अवपुर          |               | i                               |                               |                                         |                                                         | +                       | +                |
|                                         |                    |            | अद पह                                      |                               | अन्य अन्यतिकान अन्यपुर            |               | 195                             | -0                            | -                                       | विविद्यो                                                | 6                       |                  |
| 1                                       | 948                |            | स्ववेश अपृत अरेल                           | स्पालक मध्य माजनव शम          | की लाश देवी प्रताशन अवारित द      |               |                                 | 100                           | -                                       | श्राज                                                   |                         |                  |
| 10                                      | 949                |            | उमार्टीम विन्याने या इतिहास                | कर्मा रायेषा नुमार            | 1                                 | -             |                                 |                               |                                         | (14)                                                    |                         |                  |
| 1                                       | 950                |            | उमार्थित विचारी का इतिहाल                  | जा भी पन                      | अला बार्यमध्यम् भर जिल्ली         | 1             | 200                             | = ro                          | 997                                     | 314                                                     | 7                       |                  |
| ,                                       | 934                |            | अशोह चक्                                   | विगेश सम्बु भार्य             | ल क्ष्मी नामरास अञ्चल क्षाय       | 21-3          | 220                             | > 4                           | संभा                                    | या अर्ब -                                               | 2                       |                  |
| 10                                      | 952                |            | र्वा स्था आर्थित स्थापन                    |                               | वसनी प्राधान गई दिली - २          | 2             | 121                             | > 00                          | 30>                                     |                                                         | 1                       | -                |
|                                         | 953                |            | भारतानेव का राज्यूनी से भारत               | सत्मकेतु विद्यालंबार          | क्षी सरस्वती सपन नई दिल्ली        | -             | 375                             | 210                           | 1199                                    |                                                         |                         | Ĥ                |
|                                         | 954                |            | कार का कार्यमा स सम्बन्ध                   | संगीता चन्दोला                | कारक प्रविभागितान नई दिल्ली       | 1             |                                 | 200                           | 199                                     | \$11.9                                                  | 51                      |                  |
|                                         | - 1                |            | मार्य पुर्वात्य क्ष हेस्ट इतिहास सम्प्रानी | उत्तीमता चौदारी               | क्सामात्राम वादिक्षीत्रान् अत्रपु | ,             | 0.00                            | 200                           |                                         | 13.11                                                   |                         |                  |
| _ [                                     | 229                |            | भारतीय क्रार्रिनवारी आन्तीवन १९१५-१९३।     | जम्हनार्थ अमुनाश् रमेदल       | क्लानिकल परिमित्रेशन भी दिल्ल     |               |                                 |                               | 5000                                    | 1.1                                                     |                         |                  |
| - 1                                     | 956                |            | आर्तीय उत्तिस्त का रूर्व अच्या युन         | सत्य केतु निकालंका            | क्री भारवती सपन नहीं दिल्ली       | "             | 20.00                           | 500                           | 943                                     | C III III AGAA                                          |                         |                  |
|                                         | 957                |            | भारतीय संभीत और संजीत्न                    | DIM STICK MINES               | नोहरा अक्षात्रान अवपुर            |               |                                 | = CA                          | 1991                                    | 20 32.50                                                |                         | 1                |
|                                         | 958                |            | भगरत हा द्विवाद क्रम्स्टिशम्पे १०६८        | उर मातित मुक्ता               | नालेन बन दियो म्मलियर             |               |                                 | 200                           | 941                                     |                                                         | 19                      |                  |
| 1                                       | 959                |            | मियत में कारपनी जाज के कारनामें            | अध्य ती नम विवाहर             | नालम लेक ग्रम क्वालकर             |               |                                 | - 60                          | ad).                                    | र बति ।                                                 | 54                      |                  |
| j                                       | 160                |            | भारत की बीरांजनर                           | भीग केन                       | कालेल युर प्रेकी अयपुर            |               | 800                             | 200                           | 199                                     | । याजः                                                  | 18                      |                  |
| 1                                       | 761                |            | भारतीय समाज व संस्कृति                     | रलीन्द्र जार भुवर्ग           | विया विश्वर वर् विक्रमी           |               | 121                             | 000                           | 208                                     | THY T                                                   | 181                     |                  |
| 1                                       | 962                |            | भारत संभानियों के विष् भारतीय.             | मही राजेव                     | निवेक धिंभाशन अवाहर मगर           | 400           | 324                             | 200                           | 127                                     |                                                         |                         |                  |
|                                         |                    |            | +519.                                      | WIEL MINES                    | पयम विस्तिमेशन पीतमपुर दि         | ord           | 300                             | 300                           | पुष                                     | 2.4                                                     |                         |                  |
| 1                                       | 963                |            | भाषत मे-सुरावसुराए पना और                  | आनार भाषात्म्य भारतामी चस     | चीइनर परिकाम स्मापुर              |               |                                 |                               | ,                                       | -                                                       |                         |                  |
|                                         |                    | -          | 10311                                      | रेव प्रतावन) या नियी (-क्म    | were in around contast            |               | Yo                              | 0=60                          | 1 9 9                                   | ७ डार्                                                  | 79                      | 1                |